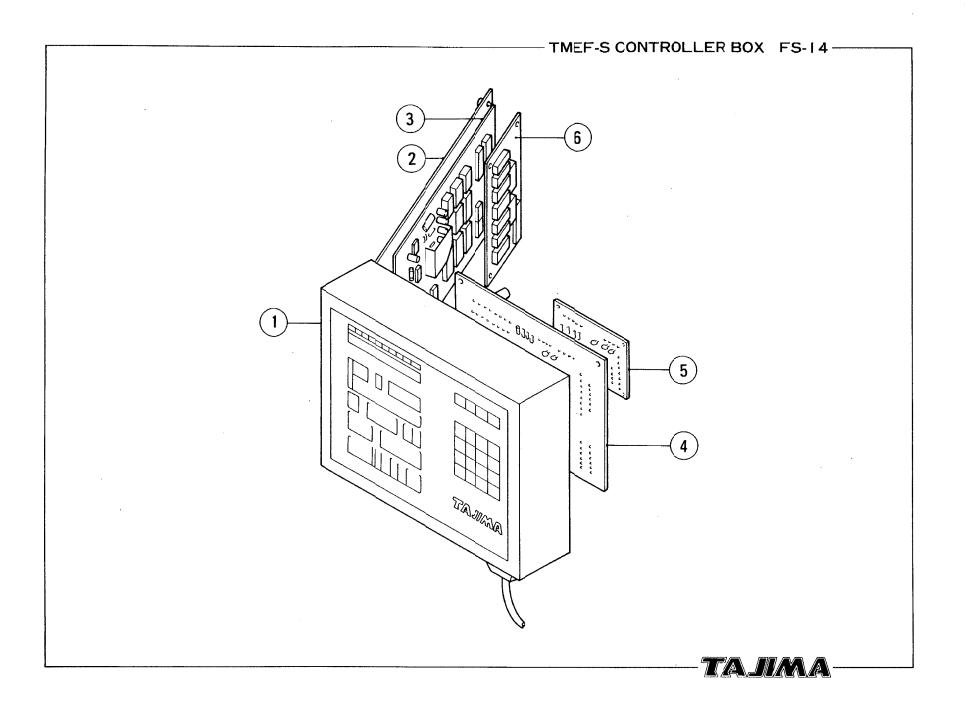

# TMEF-S

| * General View                | FS-1  |
|-------------------------------|-------|
| *Gear Box                     |       |
| *Rotary Encoder               | FS-3  |
| *Hook Base                    |       |
| *Color Change System          | FS-5  |
| *Arm                          | FS-6  |
| *Needle Bar Case              |       |
| *Y-Axis Frame Driver          | FS-8  |
| *X-Axis Frame Driver          | FS-9  |
| *Tension Base                 |       |
| *Frame                        | FS-11 |
| *Power Supply Box             | FS-12 |
| *PMD Driver Box               |       |
| *Control Box                  | FS-14 |
| *Main Shaft Motor Control Box | FS-15 |
| *Bar Switch Box               | FS-16 |
|                               |       |