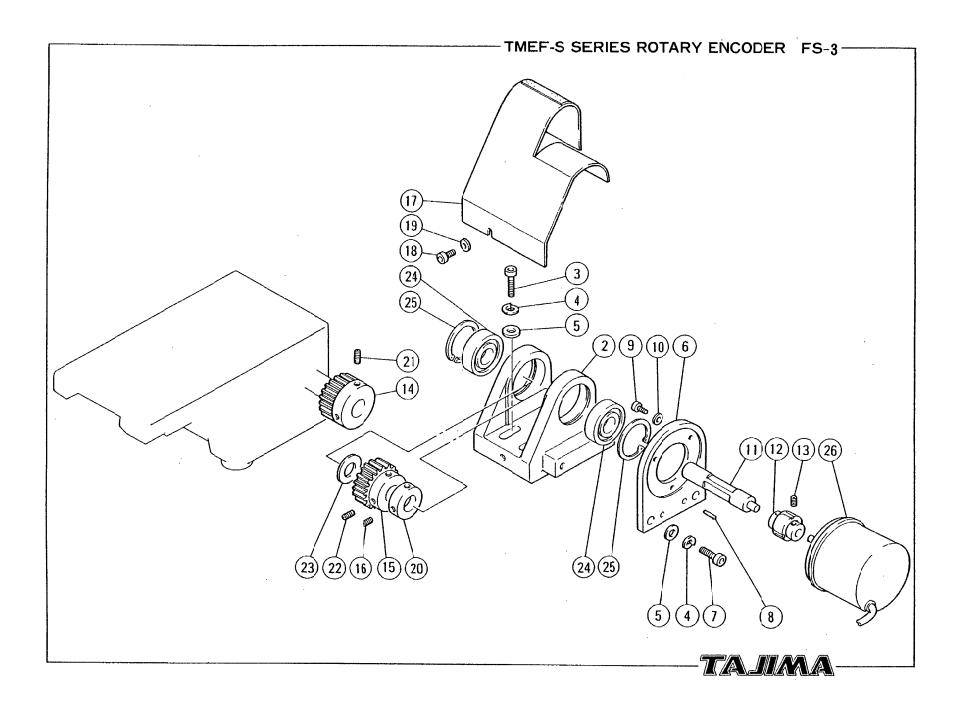

# TMEF-S

| * General View                | FS-1  |
|-------------------------------|-------|
| *Gear Box                     |       |
| *Rotary Encoder               | FS-3  |
| *Hook Base                    |       |
| *Color Change System          | FS-5  |
| *Arm                          | FS-6  |
| *Needle Bar Case              |       |
| *Y-Axis Frame Driver          | FS-8  |
| *X-Axis Frame Driver          | FS-9  |
| *Tension Base                 |       |
| *Frame                        | FS-11 |
| *Power Supply Box             | FS-12 |
| *PMD Driver Box               |       |
| *Control Box                  | FS-14 |
| *Main Shaft Motor Control Box | FS-15 |
| *Bar Switch Box               | FS-16 |
|                               |       |