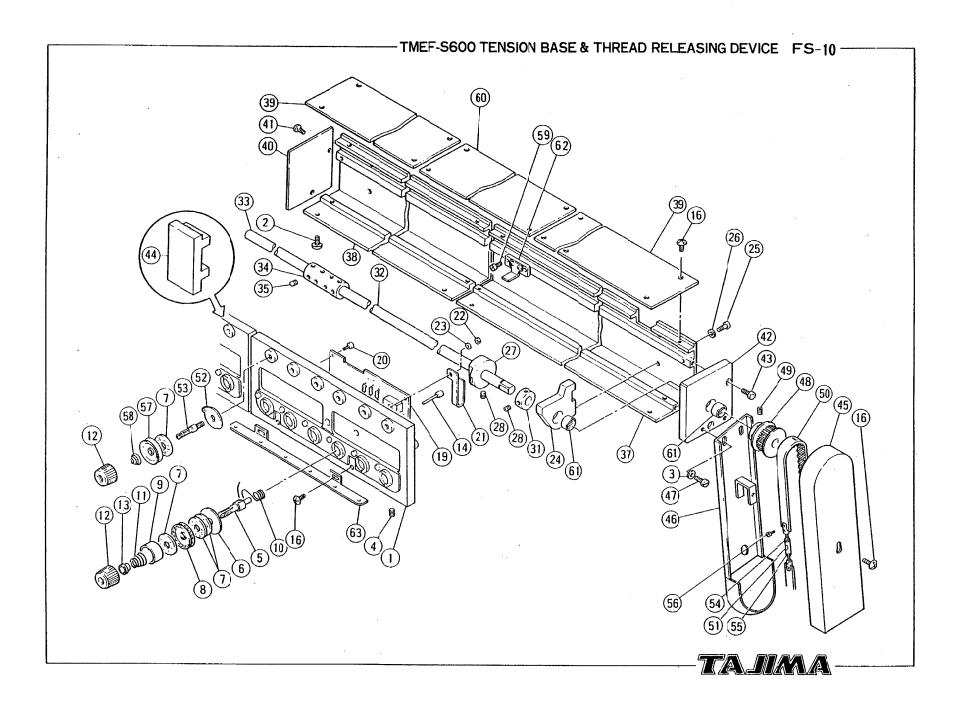

# TMEF-S

| * General View                | FS-1  |
|-------------------------------|-------|
| *Gear Box                     |       |
| *Rotary Encoder               | FS-3  |
| *Hook Base                    |       |
| *Color Change System          | FS-5  |
| *Arm                          | FS-6  |
| *Needle Bar Case              |       |
| *Y-Axis Frame Driver          | FS-8  |
| *X-Axis Frame Driver          | FS-9  |
| *Tension Base                 |       |
| *Frame                        | FS-11 |
| *Power Supply Box             | FS-12 |
| *PMD Driver Box               |       |
| *Control Box                  | FS-14 |
| *Main Shaft Motor Control Box | FS-15 |
| *Bar Switch Box               | FS-16 |
|                               |       |