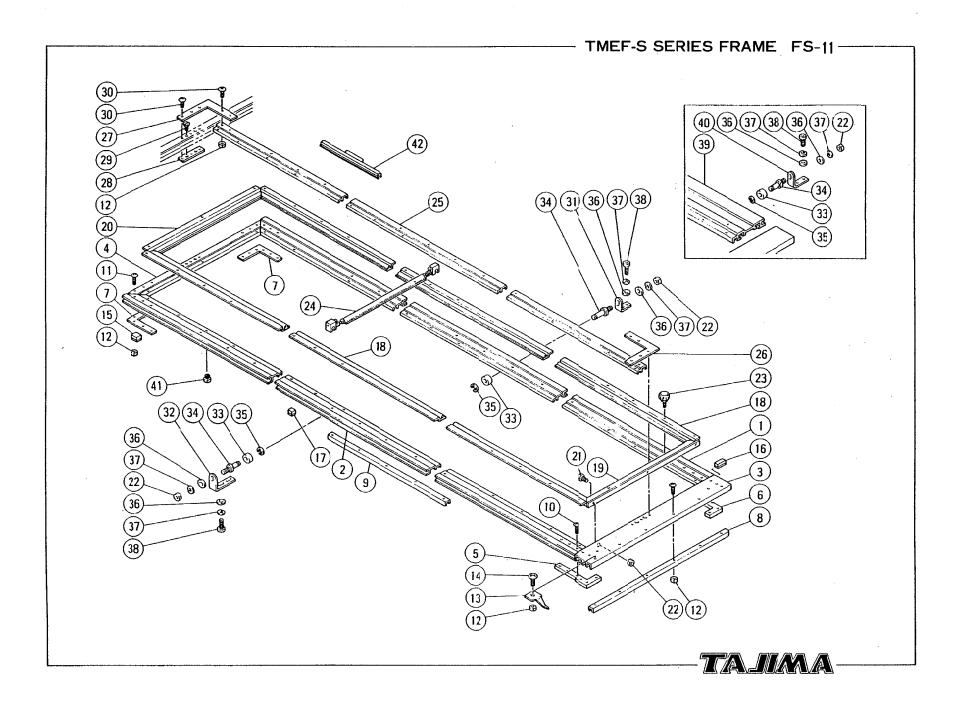

# TMEF-S

| * General View                | FS-1  |
|-------------------------------|-------|
| *Gear Box                     |       |
| *Rotary Encoder               | FS-3  |
| *Hook Base                    |       |
| *Color Change System          | FS-5  |
| *Arm                          | FS-6  |
| *Needle Bar Case              |       |
| *Y-Axis Frame Driver          | FS-8  |
| *X-Axis Frame Driver          | FS-9  |
| *Tension Base                 |       |
| *Frame                        | FS-11 |
| *Power Supply Box             | FS-12 |
| *PMD Driver Box               |       |
| *Control Box                  | FS-14 |
| *Main Shaft Motor Control Box | FS-15 |
| *Bar Switch Box               | FS-16 |
|                               |       |