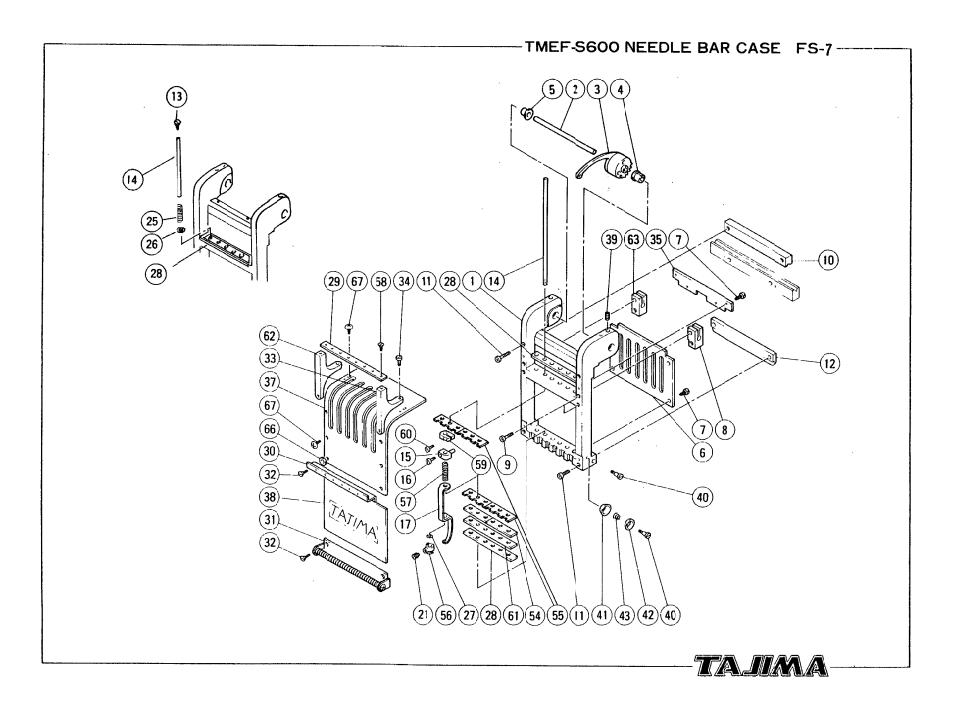

# TMEF-S

| * General View                | FS-1  |
|-------------------------------|-------|
| *Gear Box                     |       |
| *Rotary Encoder               | FS-3  |
| *Hook Base                    |       |
| *Color Change System          | FS-5  |
| *Arm                          | FS-6  |
| *Needle Bar Case              |       |
| *Y-Axis Frame Driver          | FS-8  |
| *X-Axis Frame Driver          | FS-9  |
| *Tension Base                 |       |
| *Frame                        | FS-11 |
| *Power Supply Box             | FS-12 |
| *PMD Driver Box               |       |
| *Control Box                  | FS-14 |
| *Main Shaft Motor Control Box | FS-15 |
| *Bar Switch Box               | FS-16 |
|                               |       |