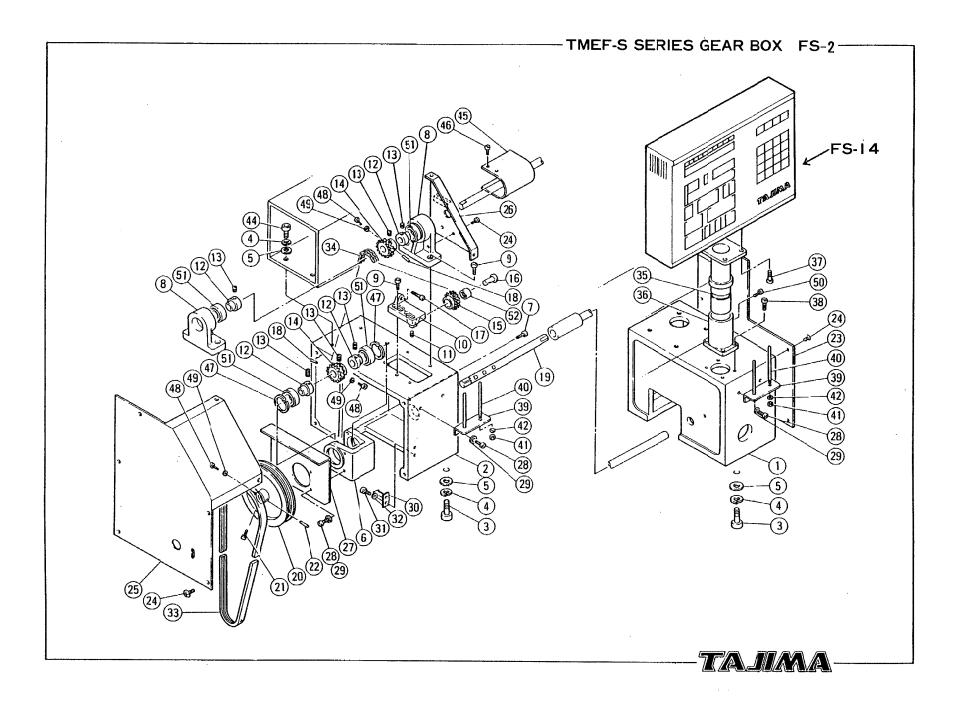

# TMEF-S

| * General View                | FS-1  |
|-------------------------------|-------|
| *Gear Box                     |       |
| *Rotary Encoder               | FS-3  |
| *Hook Base                    |       |
| *Color Change System          | FS-5  |
| *Arm                          | FS-6  |
| *Needle Bar Case              |       |
| *Y-Axis Frame Driver          | FS-8  |
| *X-Axis Frame Driver          | FS-9  |
| *Tension Base                 |       |
| *Frame                        | FS-11 |
| *Power Supply Box             | FS-12 |
| *PMD Driver Box               |       |
| *Control Box                  | FS-14 |
| *Main Shaft Motor Control Box | FS-15 |
| *Bar Switch Box               | FS-16 |
|                               |       |