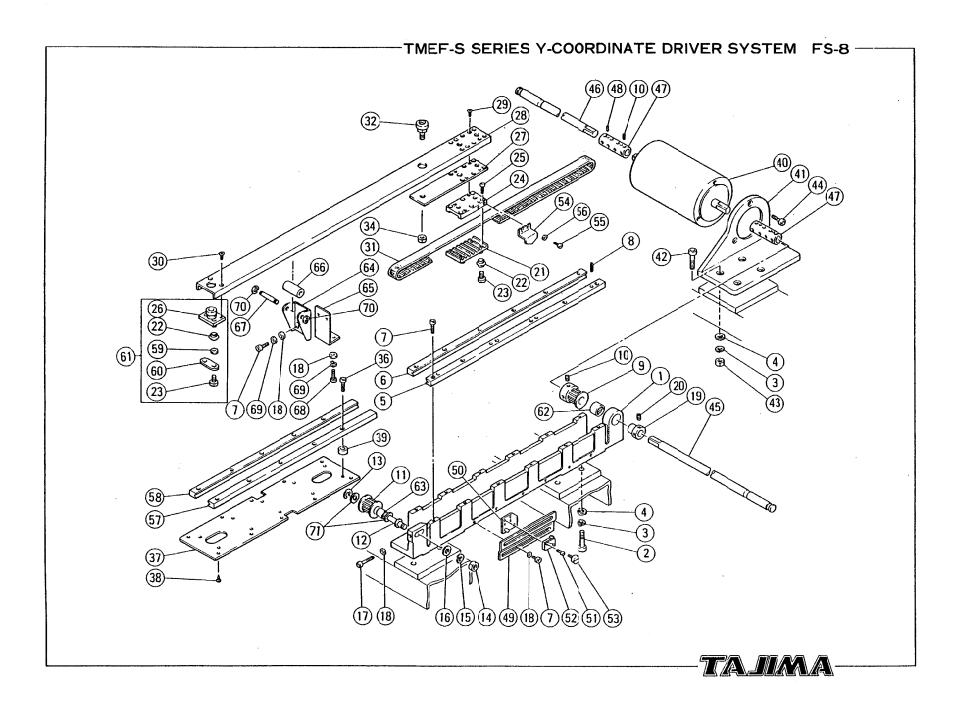

# TMEF-S

| * General View                | FS-1  |
|-------------------------------|-------|
| *Gear Box                     |       |
| *Rotary Encoder               | FS-3  |
| *Hook Base                    |       |
| *Color Change System          | FS-5  |
| *Arm                          | FS-6  |
| *Needle Bar Case              |       |
| *Y-Axis Frame Driver          | FS-8  |
| *X-Axis Frame Driver          | FS-9  |
| *Tension Base                 |       |
| *Frame                        | FS-11 |
| *Power Supply Box             | FS-12 |
| *PMD Driver Box               |       |
| *Control Box                  | FS-14 |
| *Main Shaft Motor Control Box | FS-15 |
| *Bar Switch Box               | FS-16 |
|                               |       |