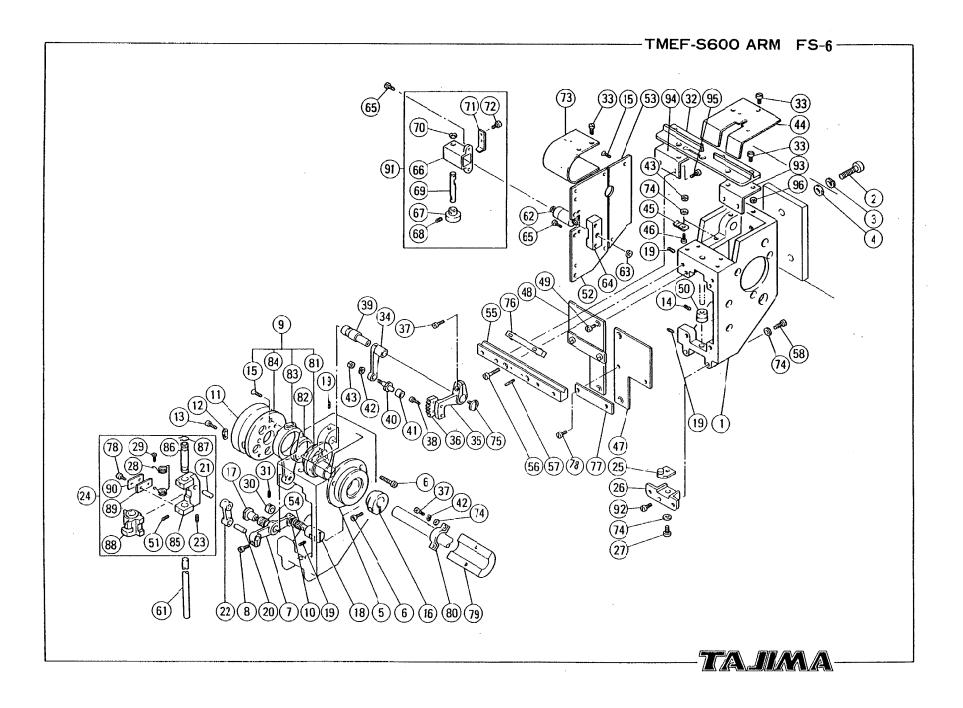

# TMEF-S

| * General View                | FS-1  |
|-------------------------------|-------|
| *Gear Box                     |       |
| *Rotary Encoder               | FS-3  |
| *Hook Base                    |       |
| *Color Change System          | FS-5  |
| *Arm                          | FS-6  |
| *Needle Bar Case              |       |
| *Y-Axis Frame Driver          | FS-8  |
| *X-Axis Frame Driver          | FS-9  |
| *Tension Base                 |       |
| *Frame                        | FS-11 |
| *Power Supply Box             | FS-12 |
| *PMD Driver Box               |       |
| *Control Box                  | FS-14 |
| *Main Shaft Motor Control Box | FS-15 |
| *Bar Switch Box               | FS-16 |
|                               |       |