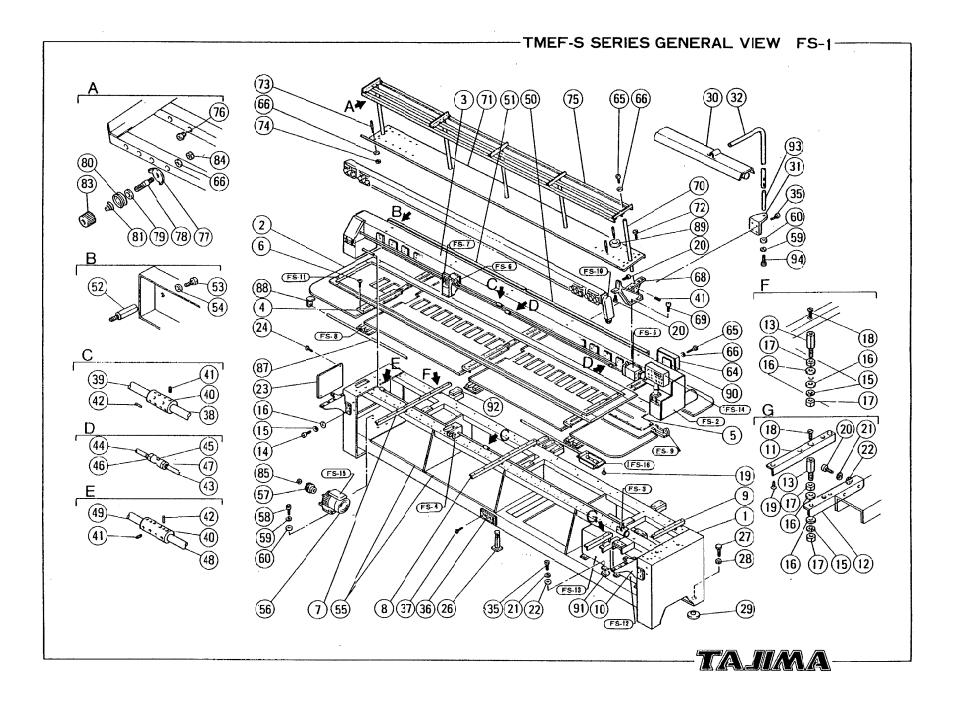

# TMEF-S

| * General View                | FS-1  |
|-------------------------------|-------|
| *Gear Box                     |       |
| *Rotary Encoder               | FS-3  |
| *Hook Base                    |       |
| *Color Change System          | FS-5  |
| *Arm                          | FS-6  |
| *Needle Bar Case              |       |
| *Y-Axis Frame Driver          | FS-8  |
| *X-Axis Frame Driver          | FS-9  |
| *Tension Base                 |       |
| *Frame                        | FS-11 |
| *Power Supply Box             | FS-12 |
| *PMD Driver Box               |       |
| *Control Box                  | FS-14 |
| *Main Shaft Motor Control Box | FS-15 |
| *Bar Switch Box               | FS-16 |
|                               |       |