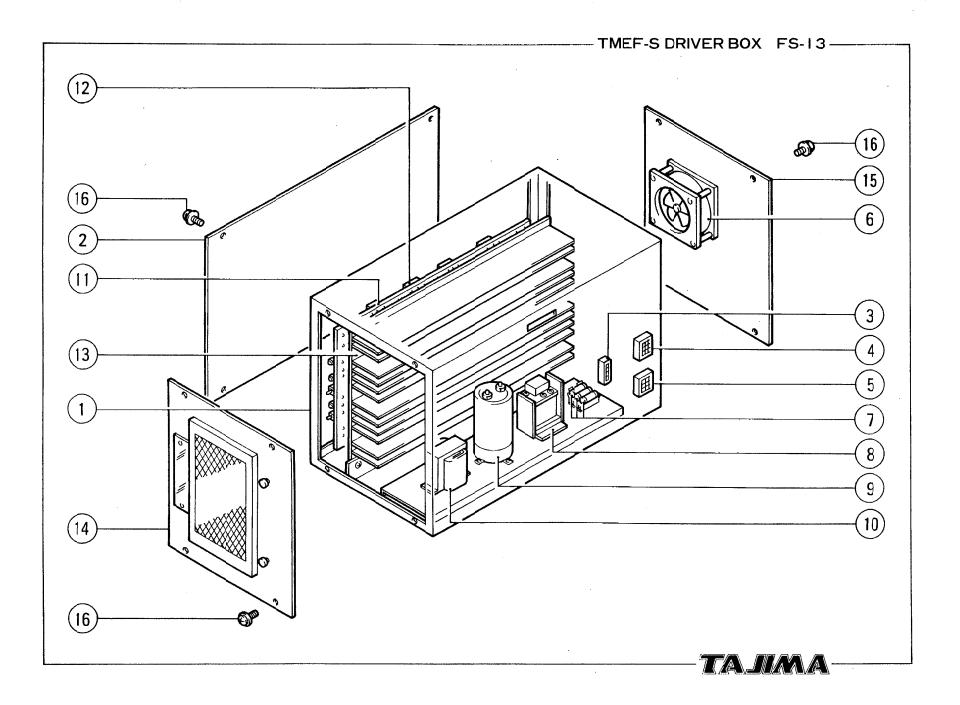

# TMEF-S

| * General View                | FS-1  |
|-------------------------------|-------|
| *Gear Box                     |       |
| *Rotary Encoder               | FS-3  |
| *Hook Base                    |       |
| *Color Change System          | FS-5  |
| *Arm                          | FS-6  |
| *Needle Bar Case              |       |
| *Y-Axis Frame Driver          | FS-8  |
| *X-Axis Frame Driver          | FS-9  |
| *Tension Base                 |       |
| *Frame                        | FS-11 |
| *Power Supply Box             | FS-12 |
| *PMD Driver Box               |       |
| *Control Box                  | FS-14 |
| *Main Shaft Motor Control Box | FS-15 |
| *Bar Switch Box               | FS-16 |
|                               |       |