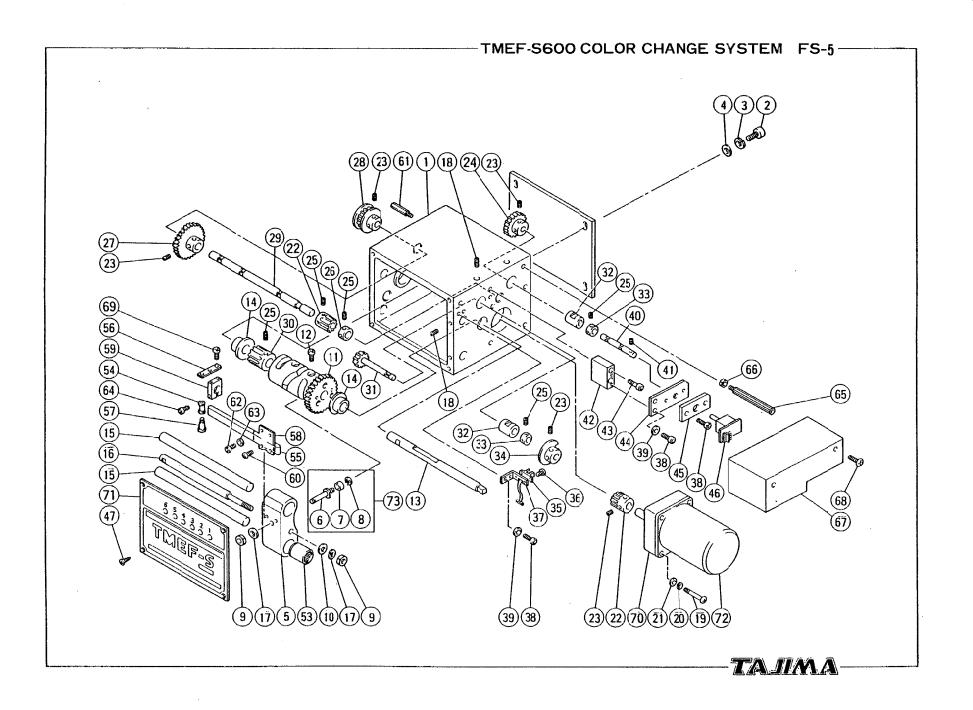

# TMEF-S

| * General View                | FS-1  |
|-------------------------------|-------|
| *Gear Box                     |       |
| *Rotary Encoder               | FS-3  |
| *Hook Base                    |       |
| *Color Change System          | FS-5  |
| *Arm                          | FS-6  |
| *Needle Bar Case              |       |
| *Y-Axis Frame Driver          | FS-8  |
| *X-Axis Frame Driver          | FS-9  |
| *Tension Base                 |       |
| *Frame                        | FS-11 |
| *Power Supply Box             | FS-12 |
| *PMD Driver Box               |       |
| *Control Box                  | FS-14 |
| *Main Shaft Motor Control Box | FS-15 |
| *Bar Switch Box               | FS-16 |
|                               |       |