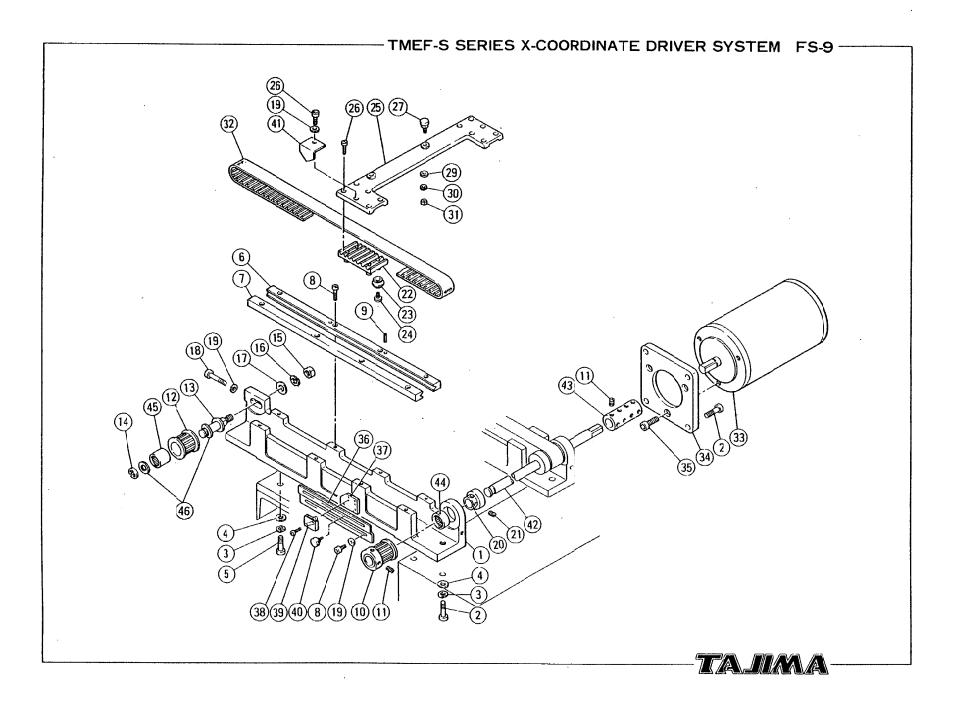

# TMEF-S

| * General View                | FS-1  |
|-------------------------------|-------|
| *Gear Box                     |       |
| *Rotary Encoder               | FS-3  |
| *Hook Base                    |       |
| *Color Change System          | FS-5  |
| *Arm                          | FS-6  |
| *Needle Bar Case              |       |
| *Y-Axis Frame Driver          | FS-8  |
| *X-Axis Frame Driver          | FS-9  |
| *Tension Base                 |       |
| *Frame                        | FS-11 |
| *Power Supply Box             | FS-12 |
| *PMD Driver Box               |       |
| *Control Box                  | FS-14 |
| *Main Shaft Motor Control Box | FS-15 |
| *Bar Switch Box               | FS-16 |
|                               |       |