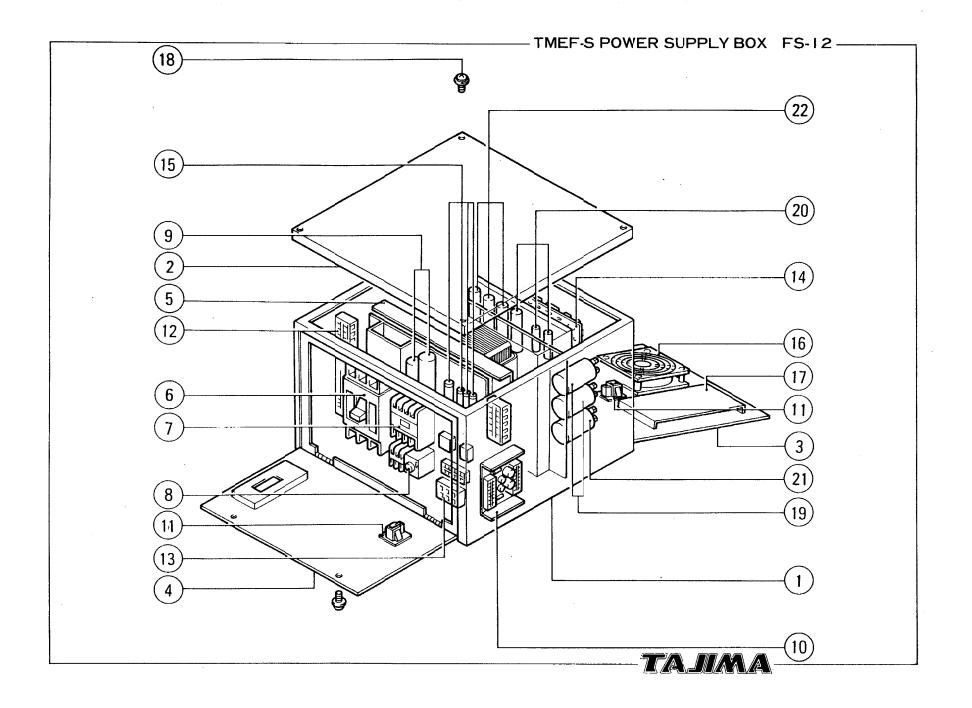

# TMEF-S

| * General View                | FS-1  |
|-------------------------------|-------|
| *Gear Box                     |       |
| *Rotary Encoder               | FS-3  |
| *Hook Base                    |       |
| *Color Change System          | FS-5  |
| *Arm                          | FS-6  |
| *Needle Bar Case              |       |
| *Y-Axis Frame Driver          | FS-8  |
| *X-Axis Frame Driver          | FS-9  |
| *Tension Base                 |       |
| *Frame                        | FS-11 |
| *Power Supply Box             | FS-12 |
| *PMD Driver Box               |       |
| *Control Box                  | FS-14 |
| *Main Shaft Motor Control Box | FS-15 |
| *Bar Switch Box               | FS-16 |
|                               |       |