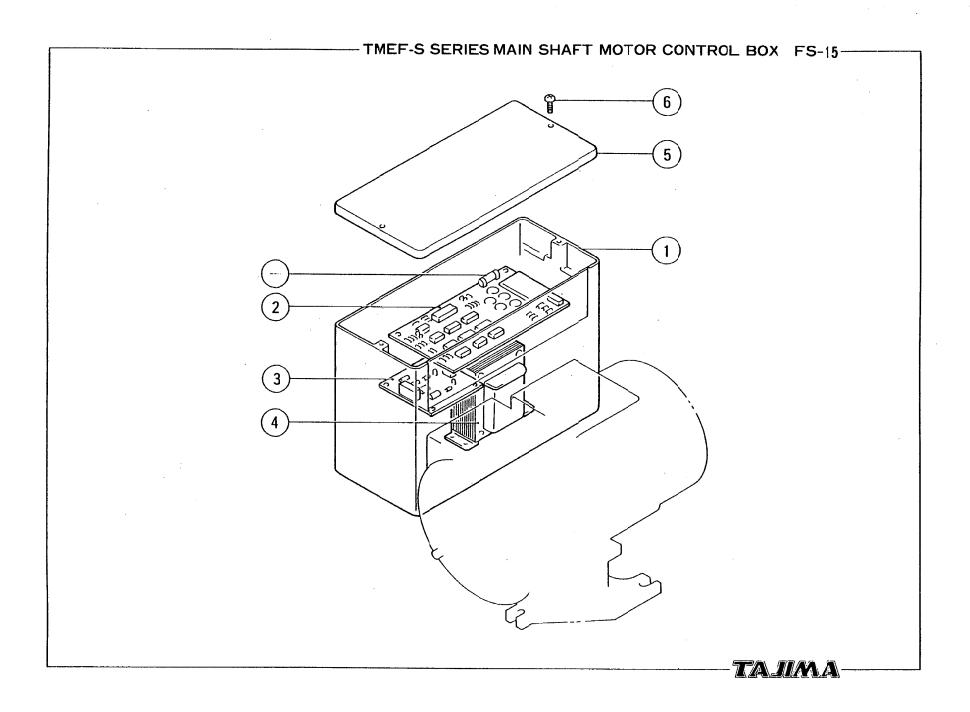

# TMEF-S

| * General View                | FS-1  |
|-------------------------------|-------|
| *Gear Box                     |       |
| *Rotary Encoder               | FS-3  |
| *Hook Base                    |       |
| *Color Change System          | FS-5  |
| *Arm                          | FS-6  |
| *Needle Bar Case              |       |
| *Y-Axis Frame Driver          | FS-8  |
| *X-Axis Frame Driver          | FS-9  |
| *Tension Base                 |       |
| *Frame                        | FS-11 |
| *Power Supply Box             | FS-12 |
| *PMD Driver Box               |       |
| *Control Box                  | FS-14 |
| *Main Shaft Motor Control Box | FS-15 |
| *Bar Switch Box               | FS-16 |
|                               |       |