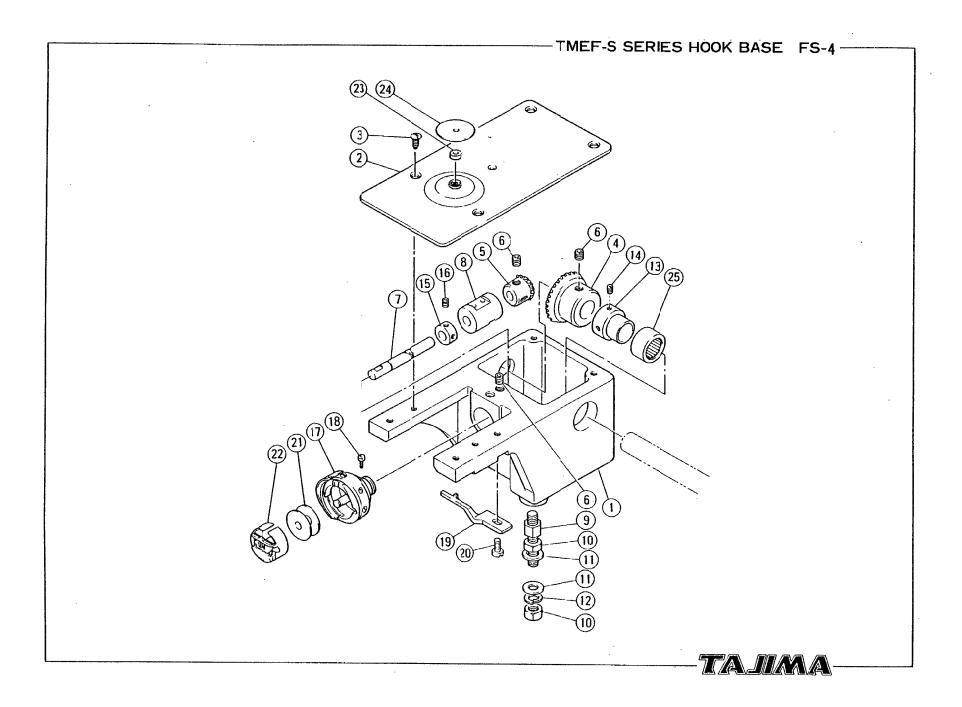

# TMEF-S

| * General View                | FS-1  |
|-------------------------------|-------|
| *Gear Box                     |       |
| *Rotary Encoder               | FS-3  |
| *Hook Base                    |       |
| *Color Change System          | FS-5  |
| *Arm                          | FS-6  |
| *Needle Bar Case              |       |
| *Y-Axis Frame Driver          | FS-8  |
| *X-Axis Frame Driver          | FS-9  |
| *Tension Base                 |       |
| *Frame                        | FS-11 |
| *Power Supply Box             | FS-12 |
| *PMD Driver Box               |       |
| *Control Box                  | FS-14 |
| *Main Shaft Motor Control Box | FS-15 |
| *Bar Switch Box               | FS-16 |
|                               |       |